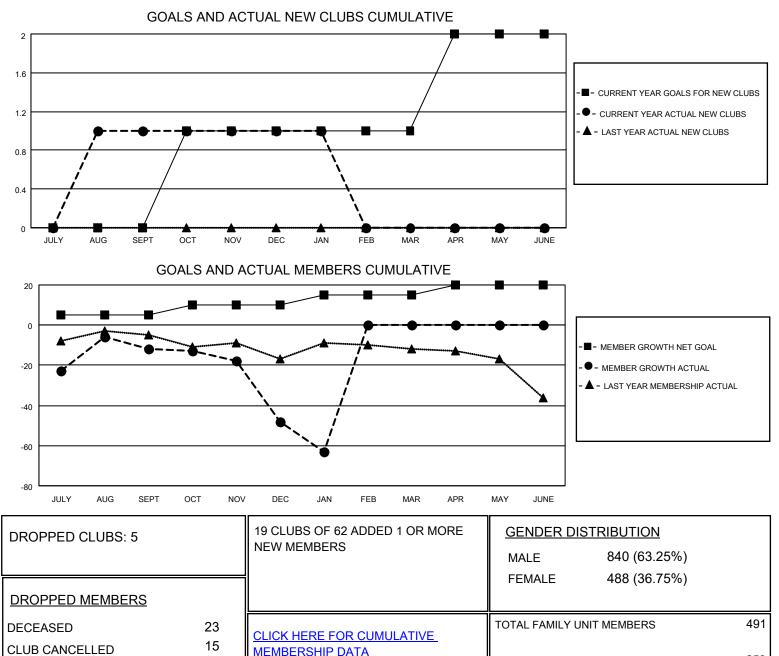

## LOCATION INDIANA

District 25 E

Results as of: 1/31/2021

| Clubs                 |               |           |               | Members               |                        |                         |                                                    |
|-----------------------|---------------|-----------|---------------|-----------------------|------------------------|-------------------------|----------------------------------------------------|
| RESULTS FOR 2020-2021 |               |           |               | RESULTS FOR 2020-2021 |                        |                         |                                                    |
| QUARTER               | NEW CLUB GOAL | NEW CLUBS | DROPPED CLUBS | QUARTER MEMI          | BER GROWTH NET<br>GOAL | MEMBER GROWTH<br>ACTUAL | DROPPED<br>MEMBERS ACTUAL<br>(including transfers) |
| JULY/AUG/SEPT         | 0             | 1         | 1             | JULY/AUG/SEPT         | 5                      | 48                      | 57                                                 |
| OCT/NOV/DEC           | 1             | 0         | 1             | OCT/NOV/DEC           | 5                      | 20                      | 55                                                 |
| JAN/FEB/MAR           | 0             | 0         | 3             | JAN/FEB/MAR           | 5                      | 20                      | 22                                                 |
| APR/MAY/JUNE          | 1             | 0         | 0             | APR/MAY/JUNE          | 5                      | 0                       | 0                                                  |